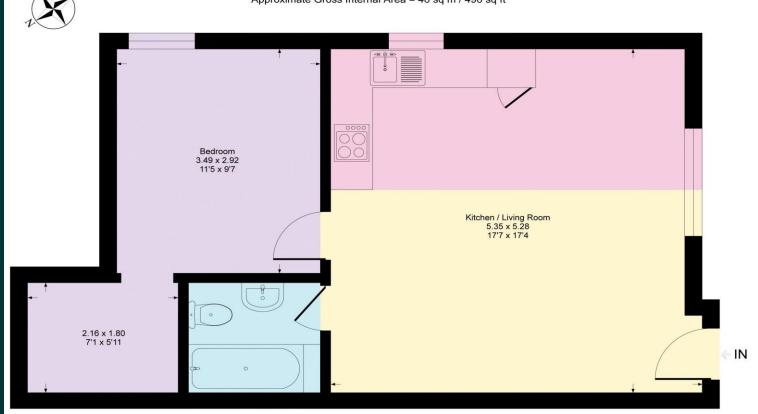

**EPC RATING: C** 

**COUNCIL TAX BAND: C** 

TENURE: Leasehold

LEASE TERM: 995 years remaining

Main Road, DA14
Approximate Gross Internal Area = 46 sq m / 496 sq ft